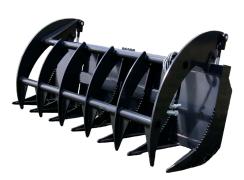

## **GRAPPLE RAKES**

Compact Tractor Grapple Rake (Single Cylinder)

Compact Tractor Grapple Rake (Dual Cylinder)

Economy Grapple Rake

## **COMPACT & ECONOMY GRAPPLE RAKES**

- Compact avail with single or dual cylinders
- Two independent grapples optional
- Unique design makes it easy to roll debris into tight piles
- Economy Grapple Rake Size: 60" & 72"
- Compact Tractor Single Cylinder Sizes: 48", 54", 60", 66"
- Compact Tractor Dual Cylinder Sizes: 60", 66"