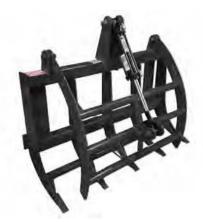

## **GRAPPLE RAKES**

Compact Tractor Grapple Rake (Single Cylinder)

Compact Tractor Grapple Rake (Dual Cylinder)

Economy Grapple Rake

Our Grapple Rakes are ideal for raking and loading debris. The shape of the grapple makes it easy to roll debris into tight places. A single grapple or two independent grapples are available. We use American made cylinders, rated at 4,000 psi, to handle the toughest jobs. Our Compact Tractor Grapple Rake is for use on tractors less than 40 HP. The Compact Tractor Grapple Rake is built heavy enough for rigorous use, but light enough for compact tractors.