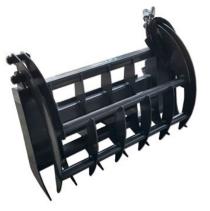

## **GRAPPLE RAKES**

Compact Tractor Grapple Rake (Single Cylinder)

Compact Tractor Grapple Rake (Dual Cylinder)

Economy Grapple Rake

New to IronCraft, Our Economy Grapple Rakes come in 66" or 72" and are rated for machines up to 45 HP. The Economy Grapple Rakes are built with top quality steel and are ready to tackle the toughest jobs.