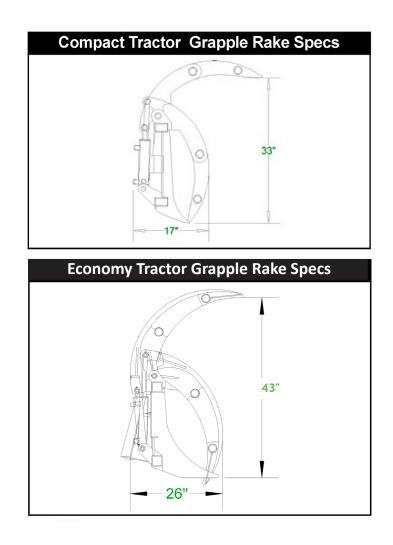

## **COMPACT & ECONOMY GRAPPLE RAKES**

- Compact avail with single or dual cylinders
- Two independent grapples optional
- Unique design makes it easy to roll debris into tight piles
- Economy Grapple Rake Size: 60" & 72"
- Compact Tractor Single Cylinder Sizes: 48", 54", 60", 66"
- Compact Tractor Dual Cylinder Sizes: 60", 66"

Our Grapple Rakes are ideal for raking and loading debris. The shape of the grapple makes it easy to roll debris into tight places. A single grapple or two independent grapples are available. We use American made cylinders, rated at 4,000 psi, to handle the toughest jobs. Our Compact Tractor Grapple Rake is for use on tractors less than 40 HP. The Compact Tractor Grapple Rake is built heavy enough for rigorous use, but light enough for compact tractors.

New to IronCraft, Our Economy Grapple Rakes come in 66" or 72" and are rated for machines up to 45 HP. The Economy Grapple Rakes are built with top quality steel and are ready to tackle the toughest jobs.