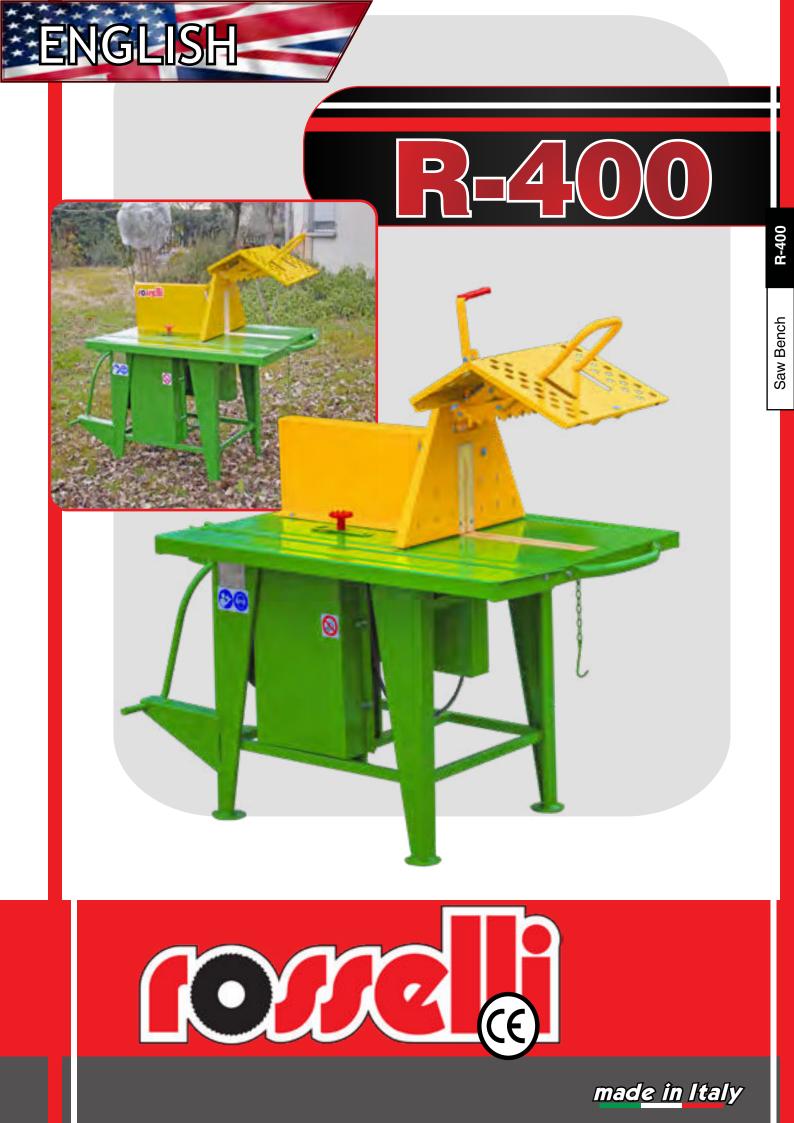

## R-400

The Rosselli circular saw bench has been designed to carry out very definite cuts; this machine allows the operator to work quickly and easily, improving the operational efficiency of your business. The robust frame, welded by a robot system, makes the saw bench stable, strong and durable. In terms of safety, the protective carter of the moving pieces and the saw blade cover makes the machine extremely secure and manageable. The circular saw is equipped with a sliding table that allows to work in a more comfortable way, in fact it allows to have more surface available for the support of the wood. When the

www.rossellisnc.com

info@rossellisnc.com

Saw Becnh

R-400

sliding table is not used, can be folded in order to optimaze space and thus makes the machine less bulky. Rosselli factory has also designed a new woodblock with an ergonomic and functional solution expressly developed to avoid both possible contacts with the blade and the dangerous rotations of the wood during the cutting phases. As required by the Machinery 2006/42 / EC, the mo-del R-400, like all the other Rosselli machines, in addition to the normal safety equipment, is