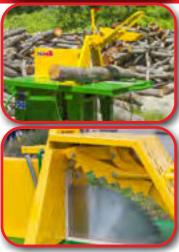

## R-400

The Rosselli circular saw bench has been designed to carry out very definite cuts; this machine allows the operator to work quickly and easily, improving the operational efficiency of your business. The robust frame, welded by a robot system, makes the saw bench stable, strong and durable. In terms of safety, the protective carter of the moving pieces and the saw blade cover makes the machine extremely secure and manageable. The circular saw is equipped with a sliding table that allows to work in a more comfortable way, in fact it allows to have more surface available for the support of the wood. When the

www.rossellisnc.com

info@rossellisnc.com

Saw Becnh

R-400

sliding table is not used, can be folded in order to optimaze space and thus makes the machine less bulky. Rosselli factory has also designed a new woodblock with an ergonomic and functional solution expressly developed to avoid both possible contacts with the blade and the dangerous rotations of the wood during the cutting phases. As required by the Machinery 2006/42 / EC, the mo-del R-400, like all the other Rosselli machines, in addition to the normal safety equipment, is