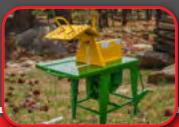

## R-400

The Rosselli circular saw bench has been designed to carry out very definite cuts; this machine allows the operator to work quickly and easily, improving the operational efficiency of your business. The robust frame, welded by a robot system, makes the saw bench stable, strong and durable. In terms of safety, the protective carter of the moving pieces and the saw blade cover makes the machine extremely secure and manageable. The circular saw is equipped with a sliding table that allows to work in a more comfortable way, in fact it allows to have more surface available for the support of the wood. When the

www.rossellisnc.com

info@rossellisnc.com

Saw Becnh

R-400

sliding table is not used, can be folded in order to optimaze space and thus makes the machine less bulky. Rosselli factory has also designed a new woodblock with an ergonomic and functional solution expressly developed to avoid both possible contacts with the blade and the dangerous rotations of the wood during the cutting phases. As required by the Machinery 2006/42 / EC, the mo-del R-400, like all the other Rosselli machines, in addition to the normal safety equipment, is