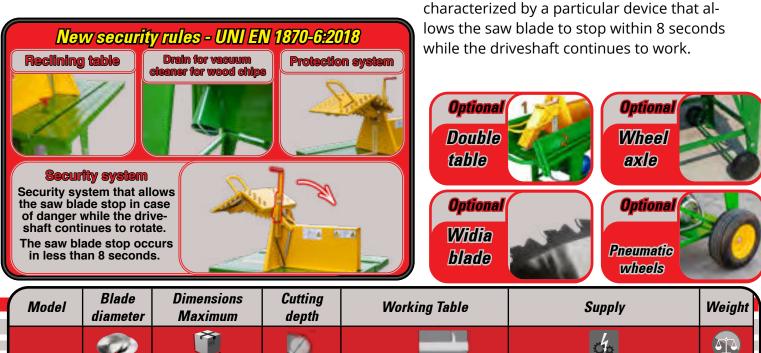

www.rossellisnc.com

info@rossellisnc.com

Saw Becnh

R-400

sliding table is not used, can be folded in order to optimaze space and thus makes the machine less bulky. Rosselli factory has also designed a new woodblock with an ergonomic and functional solution expressly developed to avoid both possible contacts with the blade and the dangerous rotations of the wood during the cutting phases. As required by the Machinery 2006/42 / EC, the mo-del R-400, like all the other Rosselli machines, in addition to the normal safety equipment, is

|                                                        |       | Û             | Ø    | ļ           |          | do                                                                                       |                            |
|--------------------------------------------------------|-------|---------------|------|-------------|----------|------------------------------------------------------------------------------------------|----------------------------|
|                                                        | (mm)  | LxBxH - (mm)  | (mm) |             | (mm)     |                                                                                          | (Kg)                       |
| R-400                                                  | Ø 600 | 1570x850x1260 | 210  | Sliding     | 850x1170 | Cardan shaft                                                                             | 111                        |
|                                                        |       |               |      | Table       |          | Three-point linkage / Rear                                                               |                            |
| R-400/05                                               | Ø 600 | 1570x850x1260 | 210  | Sliding     | 850x1170 | Cardan shaft                                                                             | 121                        |
|                                                        |       |               |      | Table000011 | 050X1170 | Three-point linkage / Rear                                                               |                            |
| Via Boccaccio, 2<br>420240 Castelnovo di Sotto - ITALY |       |               |      |             |          | www.pinterest.com/r<br>www.twitter.com/r<br>www.facebook.com/r<br>www.goutube.com/user/R | lossellisnc<br>osselli.snc |