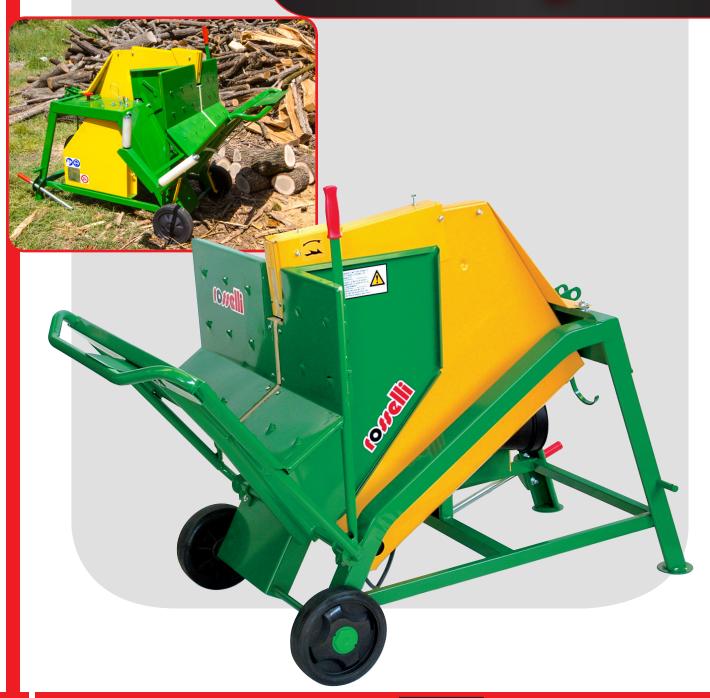

## GPIZZIY R

The swinging table circular saw bench Rosselli allows to cut big quantities of wood avoiding any physical efforts and in extreme safety, in full compliance with the current regulations. The swinging table model features a solid structure antitorsion and high cut depth. In addition to the normal safety equipment, the machine has been enhanced a particular devi-

i-

ce that allows the saw blade to stop within 10 seconds.

Each model of the Grizzly family has been designed for a continuous and safe use and the two wheels and the carrying handle have made these machines exceptionally transportable.

sportable. Every swinging table circular saw bench made by Rosselli has a cradle specifically designed to prevent the rotation of the wood and the swinging table inclination can push the wood effortlessly. Trapezoidal belts characterized by high performance and durability allows the movement transmission from the driveshaft to the shaft. The activation device placed on the handle works as well as protection for the hands. The hard frame, built with a robust structure, allows to work in full safety, protecting the operator from the moving parts.