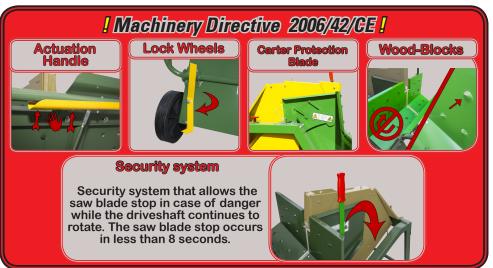

## GPIZZIY R

The swinging table circular saw bench Rosselli allows to cut big quantities of wood avoiding any physical efforts and in extreme safety, in full compliance with the current regulations. The swinging table model features a solid structure antitorsion and high cut depth. In addition to the normal safety equipment, the machine has been enhanced a particular devi-

i-

ce that allows the saw blade to stop within 10 seconds.

Each model of the Grizzly family has been designed for a continuous and safe use and the two wheels and the carrying handle have made these machines exceptionally transportable.

sportable. Every swinging table circular saw bench made by Rosselli has a cradle specifically designed to prevent the rotation of the wood and the swinging table inclination can push the wood effortlessly. Trapezoidal belts characterized by high performance and durability allows the movement transmission from the driveshaft to the shaft. The activation device placed on the handle works as well as protection for the hands. The hard frame, built with a robust structure, allows to work in full safety, protecting the operator from the moving parts.